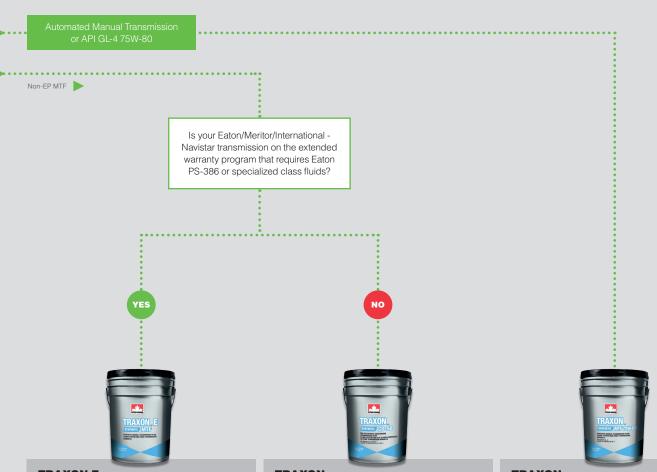

#### MANUAL TRANSMISSION FLUIDS

#### **PERFORMANCE BENEFITS**

 Specialized manual transmission TRAXON™ fluids such as (TRAXON Synthetic MTF 75W-80, TRAXON Synthetic CD-50 and TRAXON E Synthetic MTF) meet many specialized manual transmission requirements.

#### TRAXON E SYNTHETIC MTF

TRAXON E Synthetic MTF provides excellent year-round performance where a non-EP transmission lubricant is required. TRAXON E SYNTHETIC MTF has demonstrated up to 1.6%\* fuel efficiency benefits over TRAXON E SYNTHETIC CD-50 fluid. Meets API MT-1 and International TMS 6816 / Navistar MPAPS B-6816 Type II requirements.

Approved for Mack TO-A Plus and approved against Eaton PS-386 (Eaton Genuine Roadranger Lubricant).

Approved for use in Eaton transmissions such as UltraShift Plus, Fuller Advantage Series (FAS), FR and RT Series. See Faton's latest TCT0020 for listing.

See Eaton's latest TCT0021 for applications.

Meritor 0-81 Approved.

16

#### TRAXON SYNTHETIC CD-50

TRAXON Synthetic CD-50 provides excellent year-round performance where a non-EP transmission lubricant is required.

Fuel efficient commercial vehicle manual transmission fluid suitable for use in older designed Heavy-Duty Manual Transmissions that are no longer covered by OEM extended warranty programs, such as those manufactured by Eaton, Mack, International/Navistar and Meritor.

Meets API GL-4, API MT-1, Mack TO-A Plus and Eaton PS-164 Rev 7 (obsolete - Eaton Genuine Roadranger Lubricant). Standard Drain Fluids such as TO-4 30 and 50 may be used. Low temperature performance and Extended Drain Intervals are considered lower performing versus TRAXON Synthetic CD 50 (see Eaton TCMT0021).