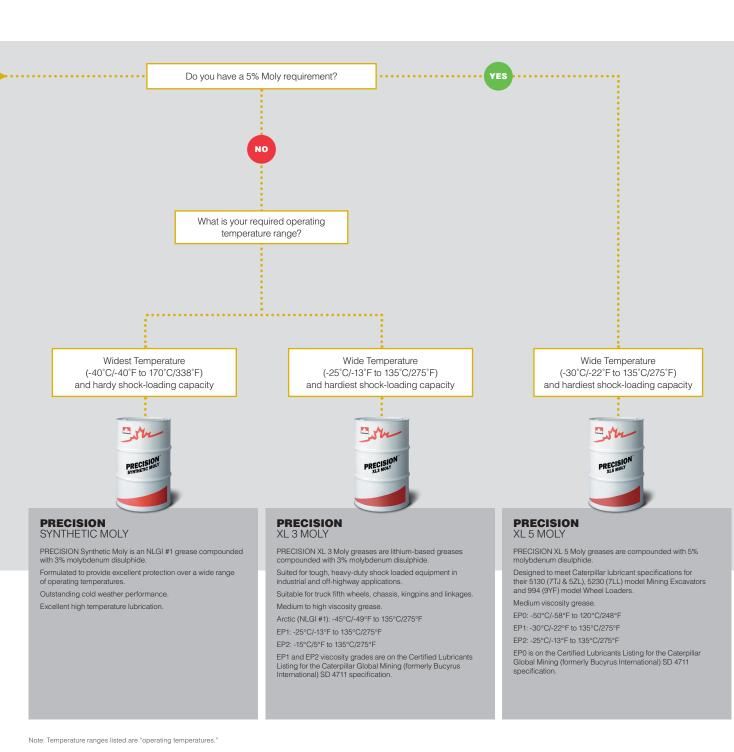

y greases are lithium greases formulated with 3% and 5% molybdenum disulphide.
- PEERLESS LLG is a high-performance, calcium sulphonate complex grease, for high temperature, wet and very long-life applications.

- PEERLESS OG is formulated for the lubrication of loaded bearings, universal joints and chassis operating in very severe wet, dusty and/or dry conditions.
- VULTREX™ MPG grease provides excellent lubrication for off-road equipment in bearings or bushings subject to high pressures or heavy shock loading.
- VULTREX G-124 is a red tacky grease designed for visibility and to lubricate heavy-duty truck components such as wheel bearings, kingpins, and chassis points.
- VULTREX GEAR SHIELD®† NC provides lubrication of open gear sets, including Autogenous, SAG, ball and rod mills.



26





## MINING GREASES

#### **PERFORMANCE BENEFITS**

- VULTREX™ OGL is perfect for large, heavy-duty, open and enclosed gear drives, as well as bearings and exposed sliding surfaces – commonly found in open pit mining.
- VULTREX MPG and G-124 greases provide excellent lubrication for off-road equipment, resulting in outstanding service life and longer equipment protection.
- VULTREX GEAR SHIELD<sup>†®</sup> NC provides lubrication of open gear sets, including Autogenous, SAG, ball and rod mills.
- PRECISION™ greases can last up to 3 times longer in performance tests (according to standard test method for Life Performance of Automotive Wheel Bearing Grease ASTM D3527) than leading competitor brands, while providing advanced protection and helping to lower maintenance costs.
- PRECISION XL