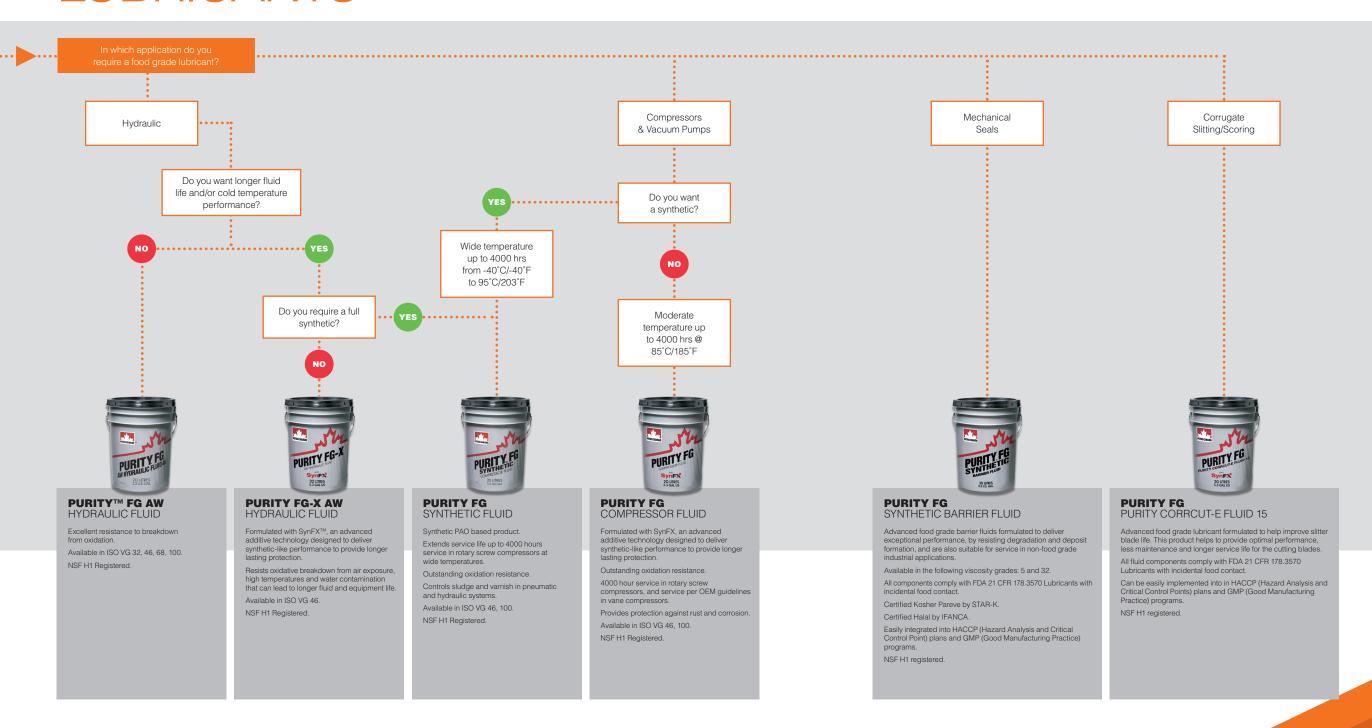

t, acceptable for use in food processing facilities, and have Kosher Pareve and Halal certifications or permitted in Kosher food processing plants.
- PURITY FG lubricants are a perfect fit for Hazard Analysis and Critical Control Point (HACCP) and Good Manufacturing Practice (GMP) plans.
- Provides industrial strength lubricant protection in food processing operations throughout the plant, even in the most severe applications.
- Specially formulated to deliver long life and excellent wear protection in food processing applications for fewer production disruptions and higher productivity.
- Majority of products are certified ISO 21469.
- For a complete list of food industry registrations and credentials contact your local Petro-Canada Lubricants Representative.



## FOOD GRADE LUBRICANTS



## FOOD GRADE LUBRICANTS

#### **PERFORMANCE BENEFITS**

- PURITY™ FG Greases resist water washout, water jet spray and most sterilizing chemicals used in cleaning.
- Products exhibit good low temperature pumpability.
- PURITY FG Greases have effective anti-wear and EP properties and protect against rust and corrosion.
- Specially formulated to deliver excellent performance and food grade purity (NSF H1) under the highly demanding conditions of food processing operations.
- PURITY FG2 Clear and PURITY FG1 are recommended for the greasing systems in canning and bottling operations found in the beverage industry.



MICROL™ MAX is an antimicrobial product preservative



# MACHINE LUBRICANTS & FLUIDS

#### **MACHINE TOOL AND SLIDEWAY LUBRICANTS**

| Application