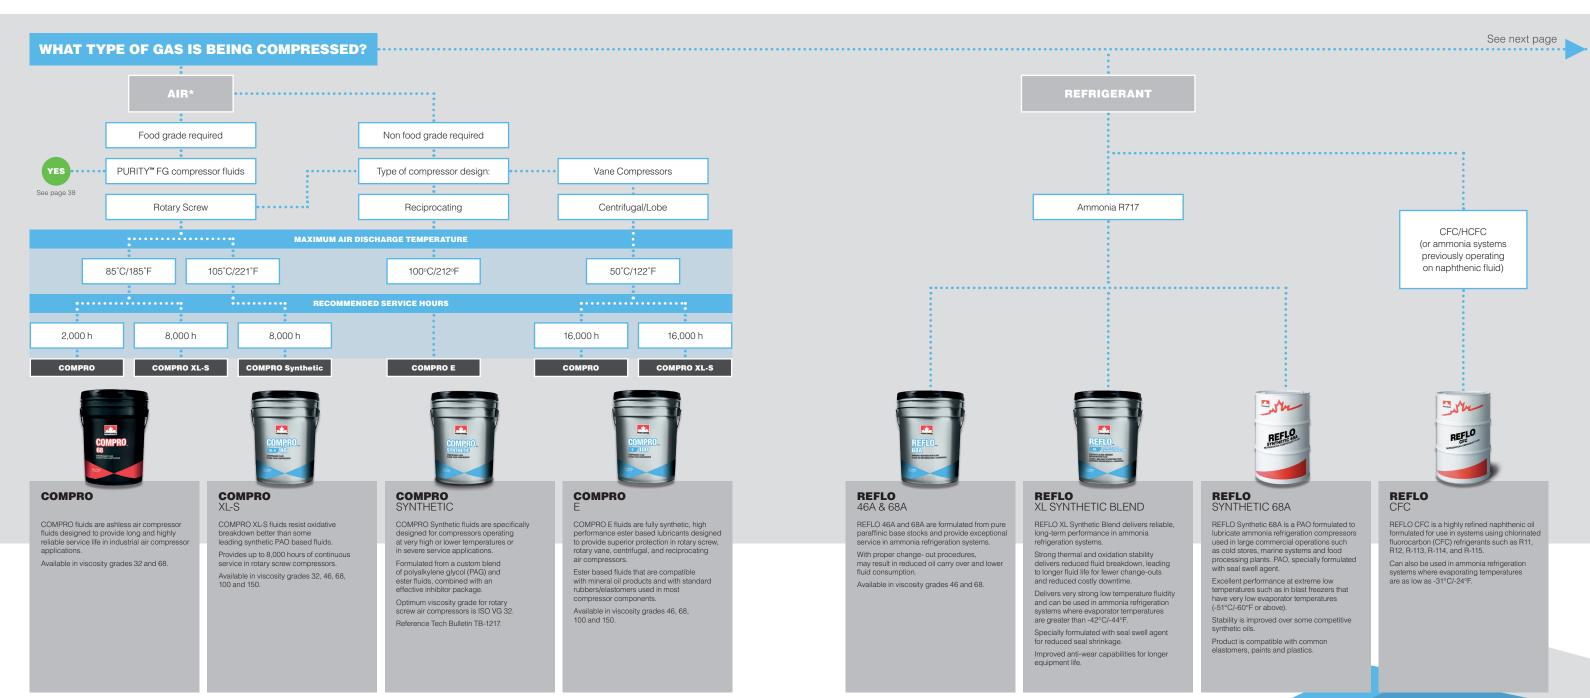

ly reliable service life.
- Compressor Oils RP 268 and RP 460 natural gas compressor fluids provide excellent high temperature stability, good lubricity and wear protection.
- REFLO™ refrigeration compressor fluids ensure optimum performance in commercial refrigeration compressor systems.
- SPX<sup>TM</sup> 5000, 7000, 7100 and 7220 natural gas compressor fluids provide excellent lubrication and cooling for reciprocating and rotary screw compressors.
- NG<sup>TM</sup> CompOil AW 150 and 220 provide a non-detergent compressor fluid formulation with excellent water-separation properties.
- NG Screw CompOil 100 and 150 provide excellent performance and protection from corrosion in harsh natural gas streams.
- Consult a Technical Services Advisor to confirm the correct lubricant application.



\*Not for use in breathing air apparatus and medical equipment.



# HEAT TRANSFER FLUIDS

#### **PERFORMANCE BENEFITS**

- CALFLO™ HTF is a premium high temperature heat transfer fluid recommended for systems operating with bulk temperatures up to 326°C/619°F.
- CALFLO AF is a highly efficient heat transfer fluid recommended for systems requiring a greater resistance to oxidation operating with bulk temperatures up to 316°C/600°F.
- CALFLO LT is a synthetic blend heat transfer fluid made with PAO and severely hydrocracked mineral oil. Suitable over a wide temperature operating range from 5°C/40°F to 225°C/437°F.
   Excellent low temperature pumpability allows cold start-up in ambient temperatures as low as -40°C/-40°F.
- CALFLO Synthetic is a synthetic heat transfer fluid that balances