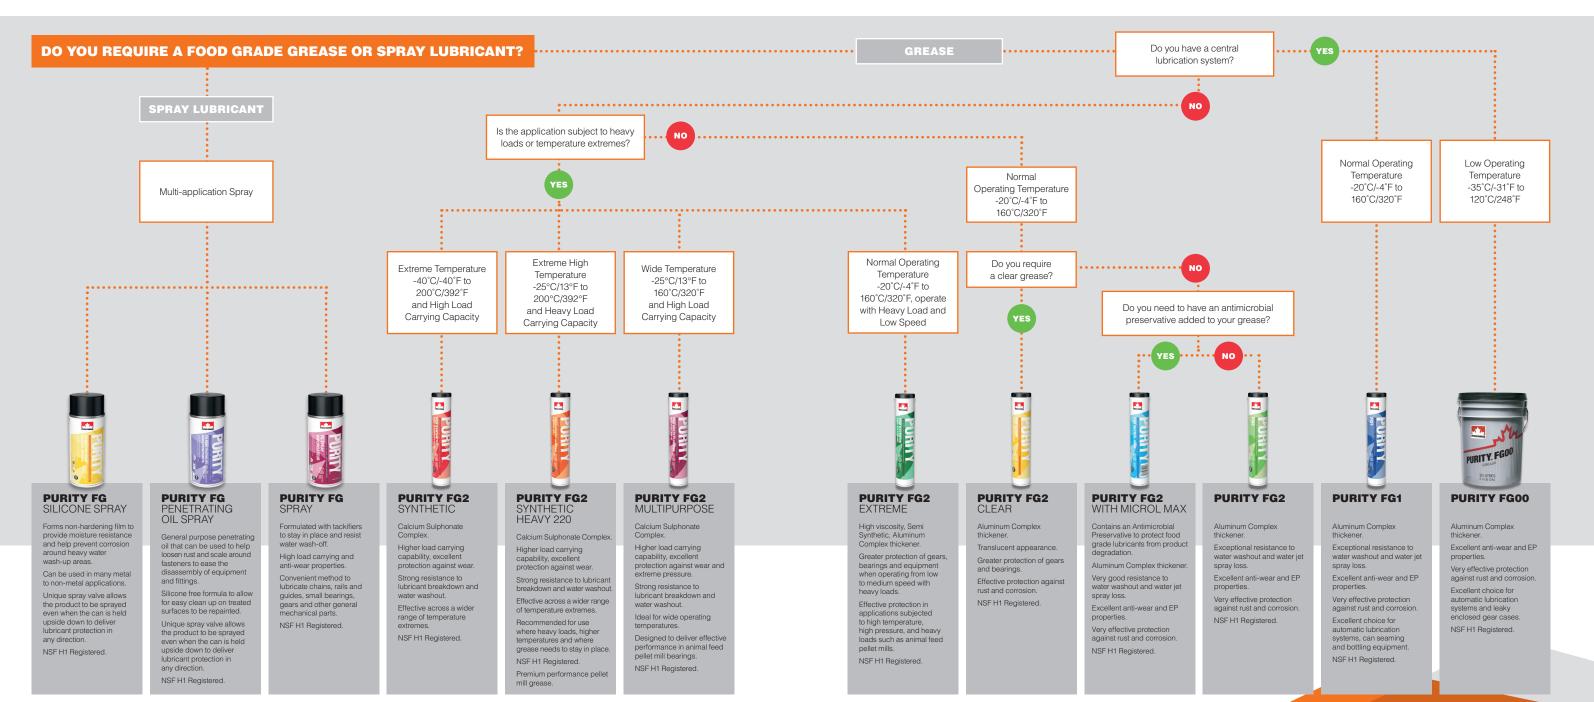

certified ISO 21469.
- For a complete list of food industry registrations and credentials contact your local Petro-Canada Lubricants Representative.



## FOOD GRADE LUBRICANTS



## FOOD GRADE LUBRICANTS

#### **PERFORMANCE BENEFITS**

- PURITY™ FG Greases resist water washout, water jet spray and most sterilizing chemicals used in cleaning.
- Products exhibit good low temperature pumpability.
- PURITY FG Greases have effective anti-wear and EP properties and protect against rust and corrosion.
- Specially formulated to deliver excellent performance and food grade purity (NSF H1) under the highly demanding conditions of food processing operations.
- PURITY FG2 Clear and PURITY FG1 are recommended for the greasing systems in canning and bottling operations found in the beverage industry.



MICROL™ MAX is an antimicrobial product preservative



# MACHINE LUBRICANTS & FLUIDS

#### **MACHINE TOOL AND SLIDEWAY LUBRICANTS**

| Application                                                                           | Product           | Performance Features                                                                                                                                                                                                                                                                                                                                                                                       | Credentials                                                                             |
|------------------------------------------------------------------