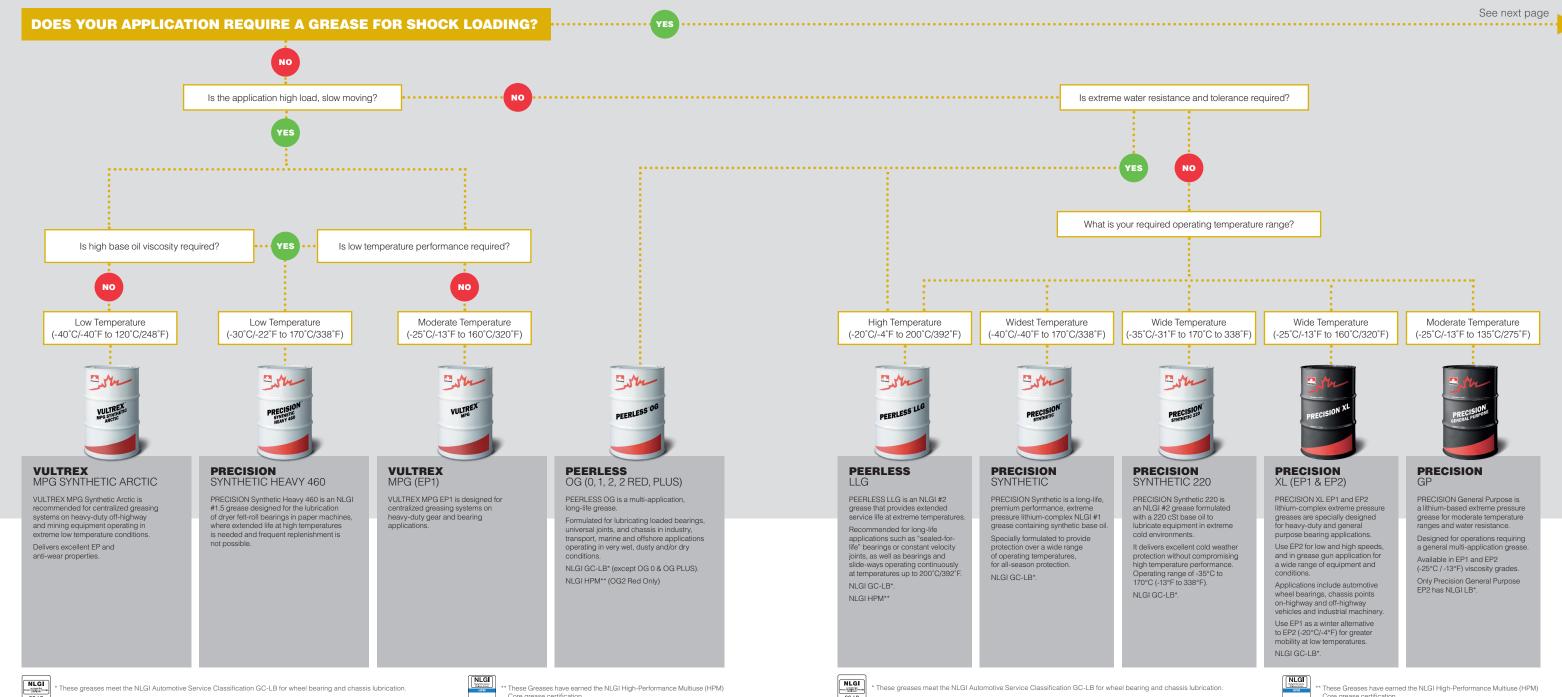

XL Moly greases are lithium greases formulated with 3% and 5% molybdenum disulphide.
- PEERLESS LLG is a high-performance, calcium sulphonate complex grease, for high temperature, wet and very long-life applications.

- PEERLESS OG is formulated for the lubrication of loaded bearings, universal joints and chassis operating in very severe wet, dusty and/or dry conditions.
- VULTREX™ MPG grease provides excellent lubrication for off-road equipment in bearings or bushings subject to high pressures or heavy shock loading.
- VULTREX G-124 is a red tacky grease designed for visibility and to lubricate heavy-duty truck components such as wheel bearings, kingpins, and chassis points.
- VULTREX GEAR SHIELD®† NC provides lubrication of open gear sets, including Autogenous, SAG, ball and rod mills.



26





## MINING GREASES

#### **PERFORMANCE BENEFITS**

- VULTREX™ OGL is perfect for large, heavy-duty, open and enclosed gear drives, as well as bearings and exposed sliding surfaces – commonly found in open pit mining.
- VULTREX MPG and G-124 greases provide excellent lubrication for off-road equipment, resulting in outstanding service life and longer equipment protection.
- VULTREX GEAR SHIELD<sup>†®</sup> NC provides lubrication of open gear sets, including Autogenous, SAG, ball and rod mills.
- PRECISION™ greases can last up to 3 times longer in performance tests (according to standard test method for Life Performance of Automotive Wheel Bearing Grease ASTM D3527) than leading competitor brands, while providing advanced protection and helping to lower maintenance costs.
- PRECISI