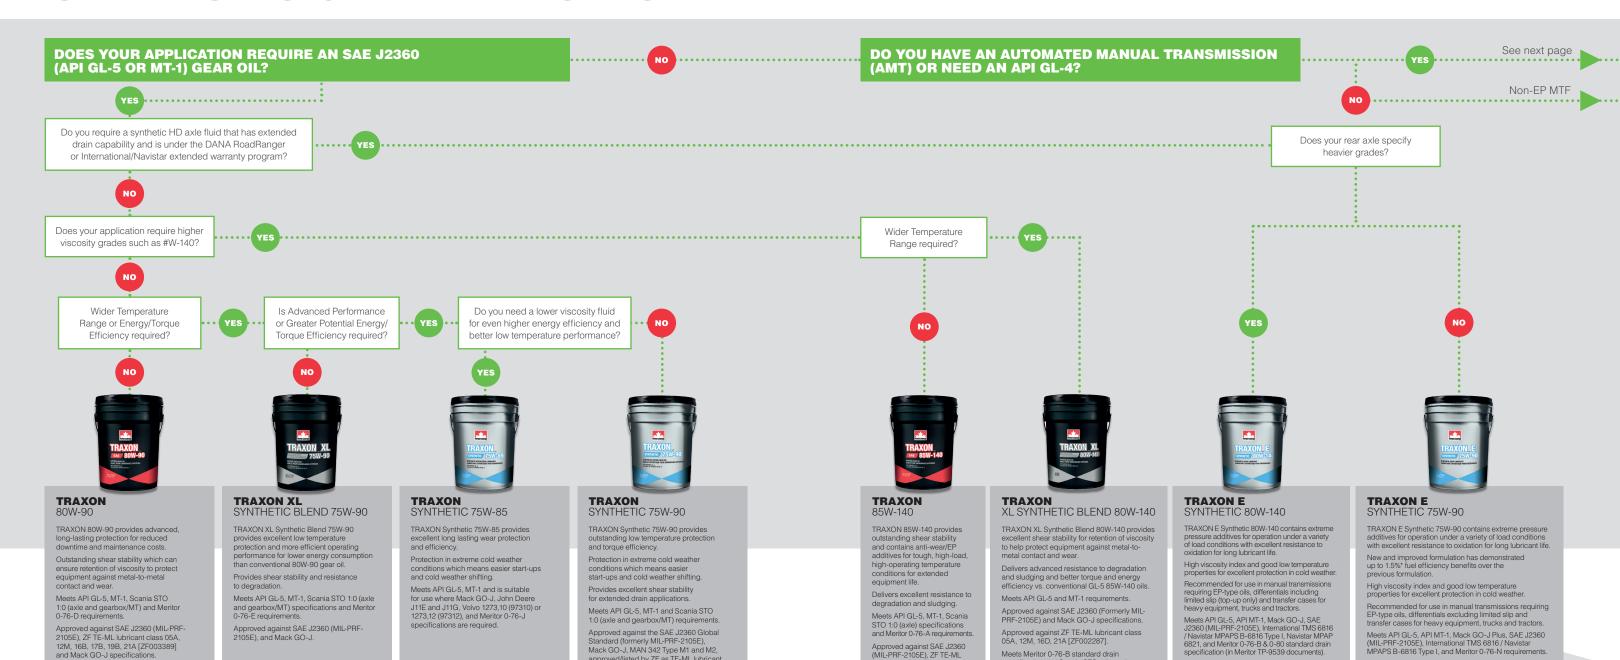

## **AUTOMOTIVE GEAR OILS & AXLE FLUIDS**

#### **PERFORMANCE BENEFITS**

- Designed for use in many manual transmissions, for passenger cars, trucks, and off-highway vehicles where mild extreme pressure (EP) type lubricants are recommended.
- TRAXON™ axle fluids meet API GL-5 and MT-1 requirements as well as SAE J2360 Global Standards.
- Suitable for most oil lubricated universal joints, wheel bearings, planetary gear sets, steering gears and industrial gear reducers requiring API GL-3 (inactive), GL-4 or GL-5 oils.
- Excellent thermal and oxidation stability resulting in superior gear cleanliness.
- TRAXON axle fluids are not for use in specific manual transmissions calling for the use of an API GL-4 rated oil only and a GL-5/MT-1 oil is not acceptable.

Mack GO-J. MAN 342 Type M1 and M2.

approved/listed by ZF as TE-ML lubricant class 05A, 16B, 17B and 21A (ZF002212)

for axles only.

lubricant class 05A, 12M, 16D,

and Mack GO-J.

Meets Meritor 0-76-B standard drain

specification and Scania STO 1:0 requirements

Approved against and Dana - CVSD SHAES 429 Rev A (TCMT-0020) (Eaton Genuine Roadranger Lubricant).

14

TRAXON 80W-90 is MAN 342

Type M1 and M2 approved.

Approved against Dana - CVSD SHAES 256 Rev E and SHAES 429 Rev A (TCMT-0020) (Eaton Genuine

Roadranger Lubricant).

Fuel Economy (FE) claims are based on improvements noted in both Industry and fleet testing. including SAE J1321, J1376 & J1526, versus previous formulation