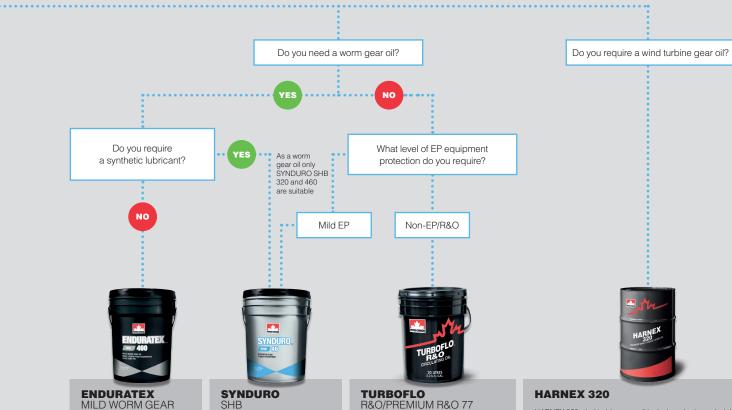

# COMMERCIAL TRANSPORTATION HYDRAULIC FLUIDS

#### **PERFORMANCE BENEFITS**

- HYDREX™ AW are premium performance, long-life anti-wear hydraulic fluids.
- HYDREX MV fluids are designed for use in wide temperature ranges.
- HYDREX XV All Season is recommended for year-round use in equipment that must perform in both low and high temperature ranges. Potential energy efficiencies could be realized with product versus monograde products.
- ENVIRON™ AW monograde hydraulic fluids are designed for use in equipment used primarily in environmentally sensitive areas.
- ENVIRON MV multigrade fluids are inherently biodegradable, designed for year-round use in equipment operating in wide temperature ranges.
- ENVIRON MV R multigrade fluids are readily biodegradable, designed for year-round use in both mobile and stationary hydraulic systems operating in wide temperature ranges, particularly in environmentally sensitive areas.
- Please refer to the Tech Data sheets for a complete listing of the OEM approvals for HYDREX and ENVIRON.