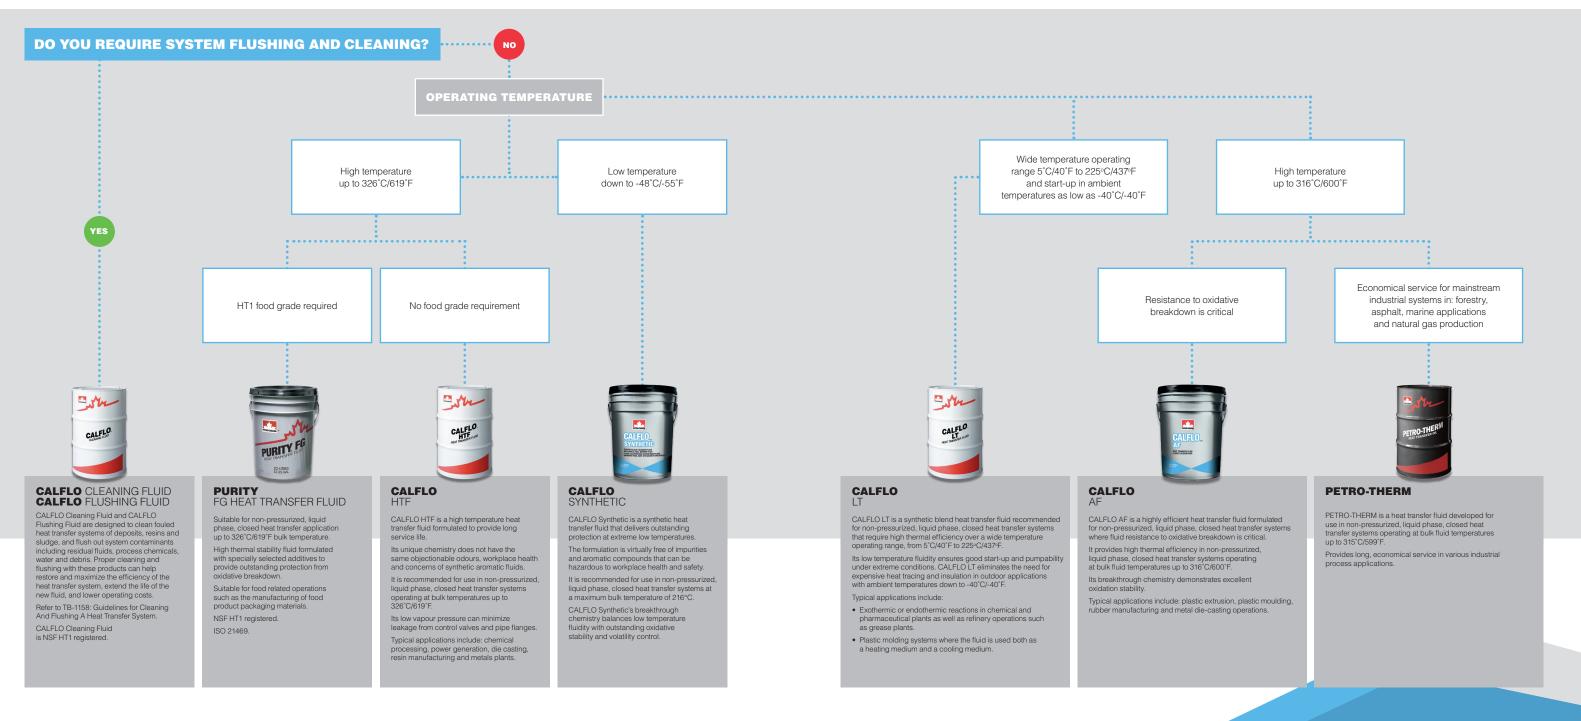

e with PAO and severely hydrocracked mineral oil. Suitable over a wide temperature operating range from 5°C/40°F to 225°C/437°F.
   Excellent low temperature pumpability allows cold start-up in ambient temperatures as low as -40°C/-40°F.
- CALFLO Synthetic is a synthetic heat transfer fluid that balances low temperature fluidity with outstanding oxidative stability and volatility control at extreme low temperatures down to -48°C/-55°F.
- PURITY™ FG Heat Transfer Fluid is a food grade, HT-1 registered heat transfer fluid for the food processing industry with systems operating at bulk temperatures up to 326°C/619°F.
- PETRO-THERM™ is a heat transfer fluid developed for use in non-pressurized, liquid phase, closed heat transfer systems operating at bulk fluid temperatures up to 315°C/599°F.





## FOOD GRADE LUBRICANTS

#### **PERFORMANCE BENEFITS**

- PURITY<sup>™</sup> FG lubricants are NSF registered for incidental food contact, acceptable for use in food processing facilities, and have Kosher Pareve and Halal certifications or permitted in Kosher food processing plants.
- PURITY FG lubricants are a perfect fit for Hazard Analysis and Critical Control Point (HACCP) and Good Manufacturing Practice (GMP) plans.
- Provides industrial strength lubricant protection in food processing operations throughout the plant, even in the most severe applications.
- Specially formulated to deliver long life and excellent wear protection in food processing applications for fewer production disruptions and higher productivity.
- Majority of products are certified ISO 21469.
- For a complete