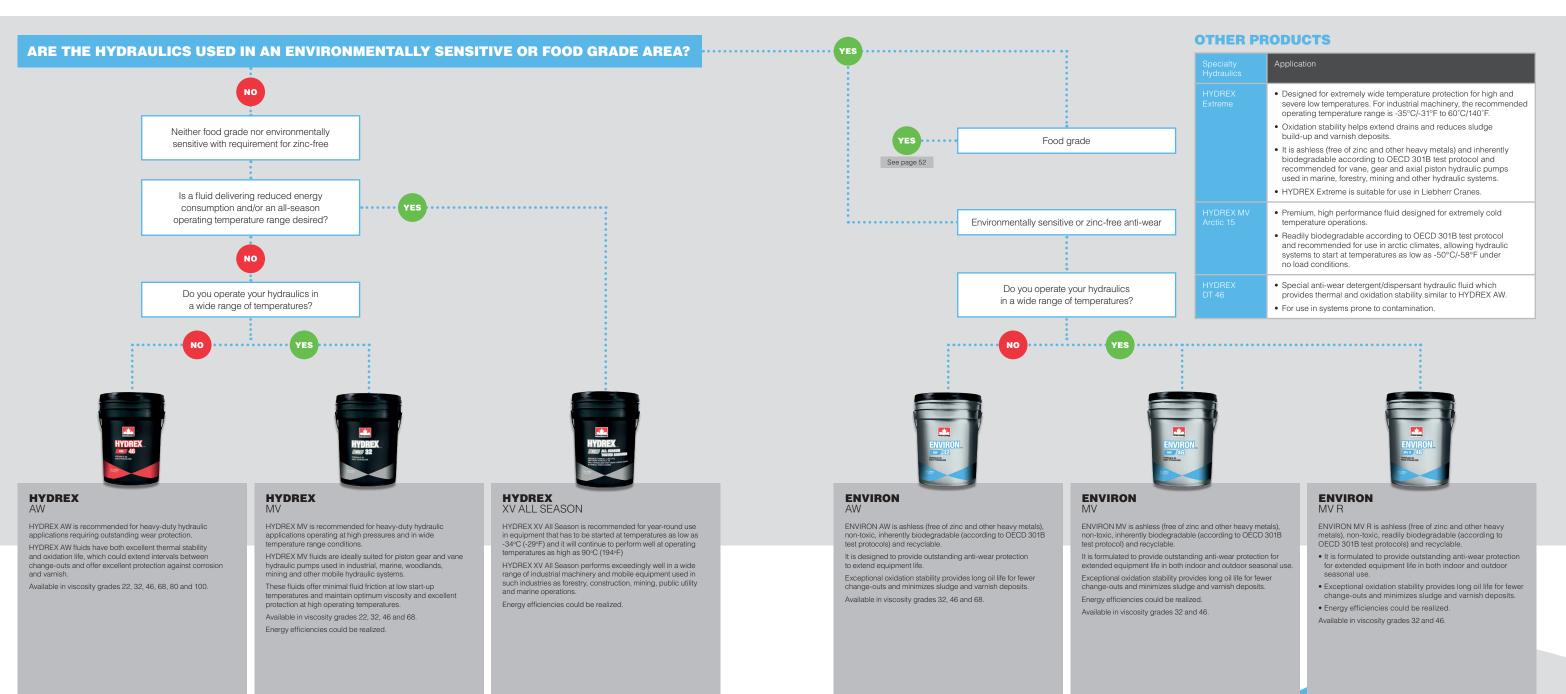

#### **PERFORMANCE BENEFITS**

- HYDREX™ AW are premium performance, long-life anti-wear hydraulic fluids.
- HYDREX MV fluids are designed for use in wide temperature ranges.
- HYDREX XV All Season is recommended for year-round use in equipment that must perform in both low and high temperature ranges. Potential energy efficiencies could be realized with product versus monograde products.
- ENVIRON™ AW monograde hydraulic fluids are designed for use in equipment used primarily in environmentally sensitive areas.
- ENVIRON MV multigrade fluids are inherently biodegradable, designed for year-round use in equipment operating in wide temperature ranges.
- ENVIRON MV R multigrade fluids are readily biodegradable, designed for year-round use in both mobile and stationary hydraulic systems operating in wide temperature ranges, particularly in environmentally sensitive areas.
- Please refer to the Tech Data sheets for a complete listing of the OEM approvals for HYDREX and ENVIRON.