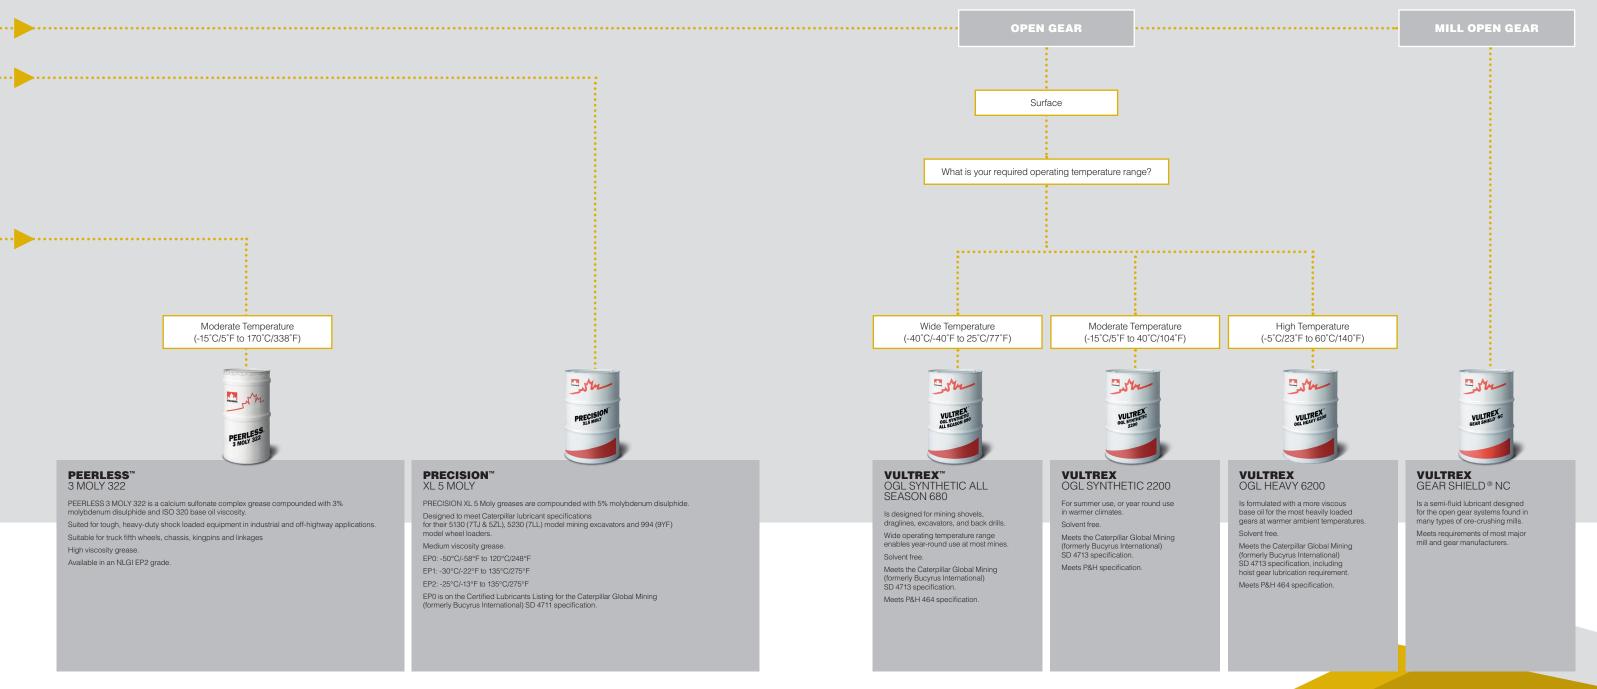

mills.
- PRECISION™ greases can last up to 3 times longer in performance tests (according to standard test method for Life Performance of Automotive Wheel Bearing Grease ASTM D3527) than leading competitor brands, while providing advanced protection and helping to lower maintenance costs.
- PRECISION XL EP1 and EP2 greases are versatile, premium performance, long-life, lithium-complex greases.

†® Gear Shield is a registered trademark of Petron® Corp.; Petro-Canada Lubricants is a registered user



\* These greases meet the NLGI Automotive Service Classification GC-LB for wheel bearing and chassis lubrication

30

\*These greases meet the NLGI Automotive Service Classification GC-LB for wheel bearing and chassis lubrication.

Note: Temperature ranges listed are "operating temperatures.



Note: Temperature ranges listed are "operating temperatures."

# **SPECIALTY**GREASES

#### **ROCK DRILL FLUIDS + DRILLING GREASES**

| Application              | Product                              | Color | Performance Features                                                                                                                                                                                                                                                                                                                                                    | Operating Temperature     |
|--------------------------|--------------------------------------|-------|---------------------------------------------------------------------------------------------------------------------------