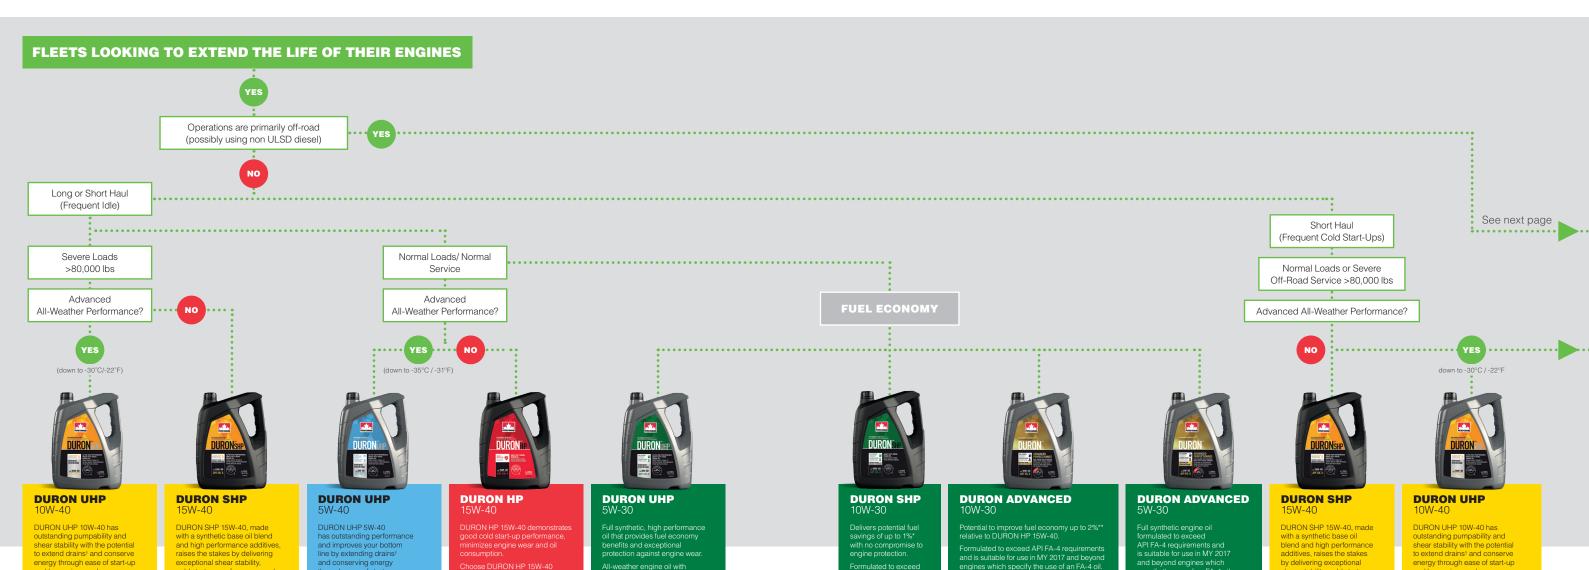

Operations are primarily off-road (possibly using non ULSD diesel)

Extreme Cold Temperature Operation

Advanced All-Weather Performance

YES

YES

OR

(down to -40°C / -40°F)

#### **DURON UHP** 0W-30

Excellent engine oil for severe cold weather protection and performance.

Conserves energy through ease of cold weather start-up and lower viscous drag.

Full synthetic fluid suitable for use in most engines requiring an SAE 0W-30 synthetic grade oil that meets API CK-4 / SN performance.

#### **DURON UHP** 0W-40

Remains fluid to below -40°C / -40°F.

Reduce unnecessary idling time. Shut down engines with confidence of restart in extreme cold temperatures.

Full synthetic fluid suitable for use in most engines requiring an SAE 0W-40 synthetic grade oil that meets API CK-4 /SN performance.

#### **DURON UHP** 5W-40

The ultimate engine oil for all-season protection and performance.

and performance.

Conserves energy through ease of cold weather start-up and lower viscous drag.

Full synthetic and API CK-4 / SN licenced.

#### **DURON SHP** 15W-40

DURON SHP 15W-40 is a synthetic blend fluid formulated for use in severe operating conditions, in both highway and off-highway applications.

Outstanding shear stability combined with superior wear protection helps deliver comprehensive protection to vital engine parts over a wide range of operating conditions.