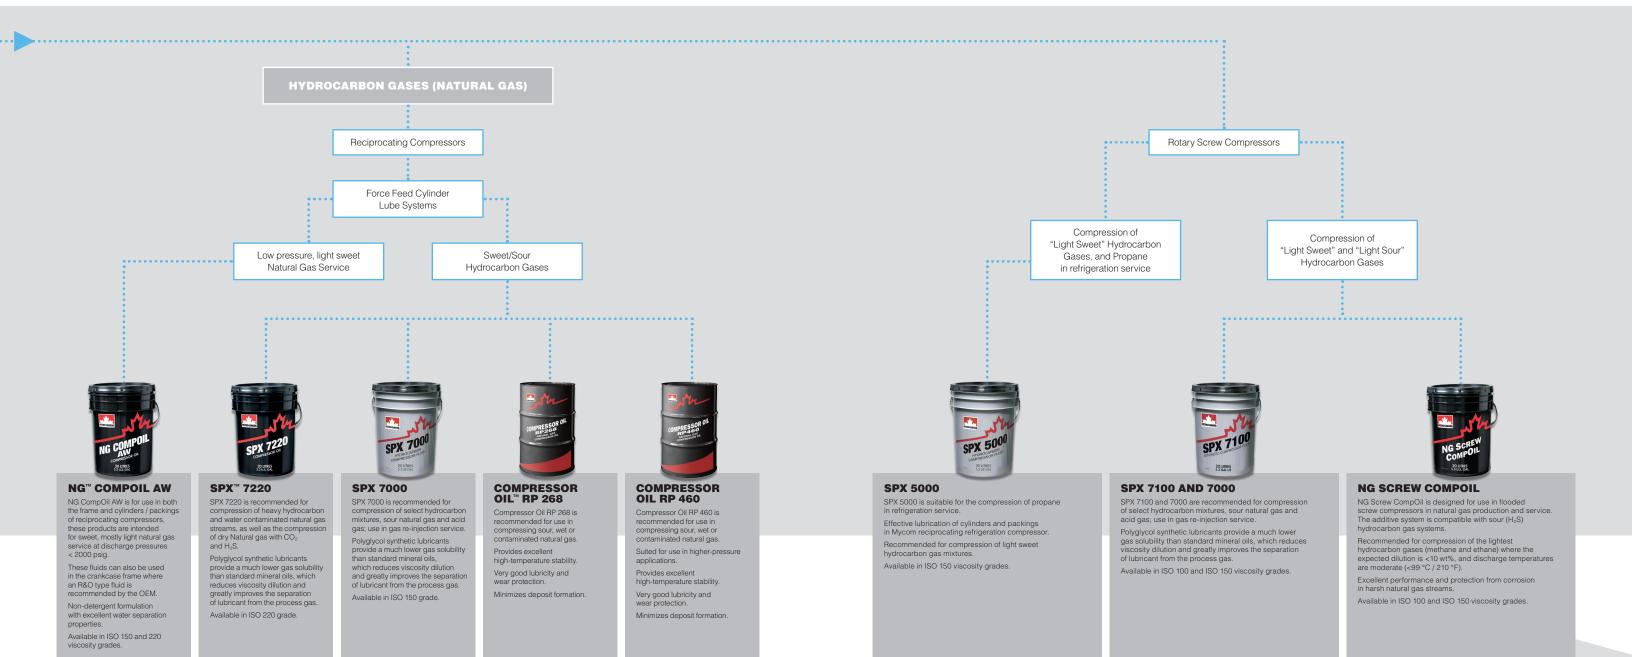

al gas compressor fluids provide excellent high temperature stability, good lubricity and wear protection.
- REFLO™ refrigeration compressor fluids ensure optimum performance in commercial refrigeration compressor systems.
- SPX<sup>TM</sup> 5000, 7000, 7100 and 7220 natural gas compressor fluids provide excellent lubrication and cooling for reciprocating and rotary screw compressors.
- NG<sup>TM</sup> CompOil AW 150 and 220 provide a non-detergent compressor fluid formulation with excellent water-separation properties.
- NG Screw CompOil 100 and 150 provide excellent performance and protection from corrosion in harsh natural gas streams.
- Consult a Technical Services Advisor to confirm the correct lubricant application.



\*Not for use in breathing air apparatus and medical equipment.



# HEAT TRANSFER FLUIDS

#### **PERFORMANCE BENEFITS**

- CALFLO™ HTF is a premium high temperature heat transfer fluid recommended for systems operating with bulk temperatures up to 326°C/619°F.
- CALFLO AF is a highly efficient heat transfer fluid recommended for systems requiring a greater resistance to oxidation operating with bulk temperatures up to 316°C/600°F.
- CALFLO LT is a synthetic blend heat transfer fluid made with PAO and severely hydrocracked mineral oil. Suitable over a wide temperature operating range from 5°C/40°F to 225°C/437°F.
   Excellent low temperature pumpability allows cold start-up in ambient temperatures as low as -40°C/-40°F.
- CALFLO Synthetic is a synthetic heat transfer fluid that balances low temperature fluidity with outstanding oxidative stability and v