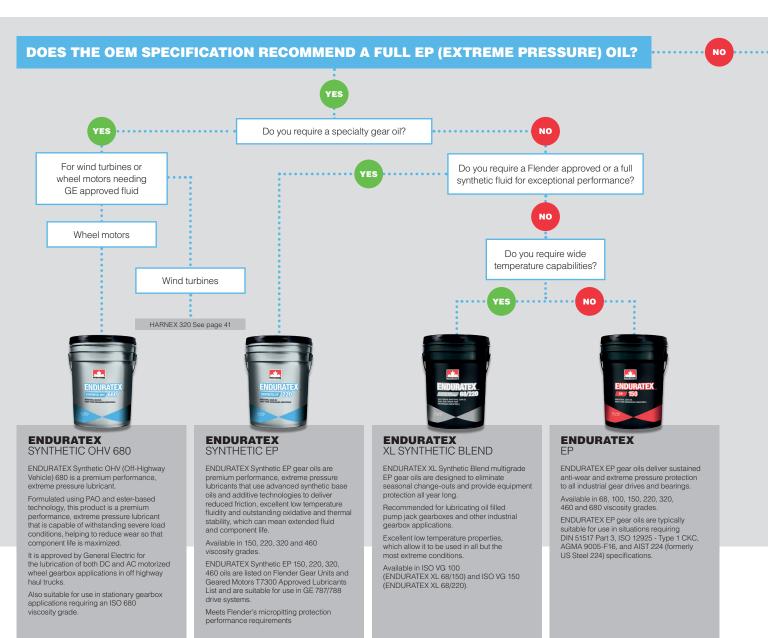

eam and hydro turbines, as well as circulating oil systems in a wide range of industrial machinery.
- ENDURATEX™ Synthetic EP gear oils are fully synthetic and specifically designed for enclosed gearboxes operating under very demanding conditions in wide temperature extremes.
- ENDURATEX EP gear oils are high quality, extreme pressure lubricants designed for use in enclosed industrial gear drives operating under normal, heavy or shock loading conditions.
- ENDURATEX OHV (Off-Highway Vehicle) 680 is a premium synthetic extreme pressure lubricant. It is designed to work in demanding temperature conditions and maintain exceptional lubricant film strength.
- HARNEX™ 320 is a premium synthetic wind turbine gear oil designed to provide exceptional anti-wear/EP protection and corrosion control.





ENDURATEX Mild WG oils are to deliver excellent component for service in some enclosed worm protection for equipment operating gear reducers and reciprocating at high speed or mild EP loads over steam engines. a wide temperature range during extended service intervals.

Formulated to provide high viscosity, high film strength, high flash point and rust protection Available in 460 and 680 viscosity grades

TURBINE/CIRCULATING OILS SYNDURO SHB fluids are designed

Available in 32, 46, 68, 100, 150,

High-quality synthetic multi-

functional lubricant suitable for

applications such as bearings,

gears and compressors

use in a wide range of industrial

220, 320 and 460 viscosity grades.

TURBOEL O B&O / Premium B&O 77 turbine turbines as well as circulating oil systems for a wide range o