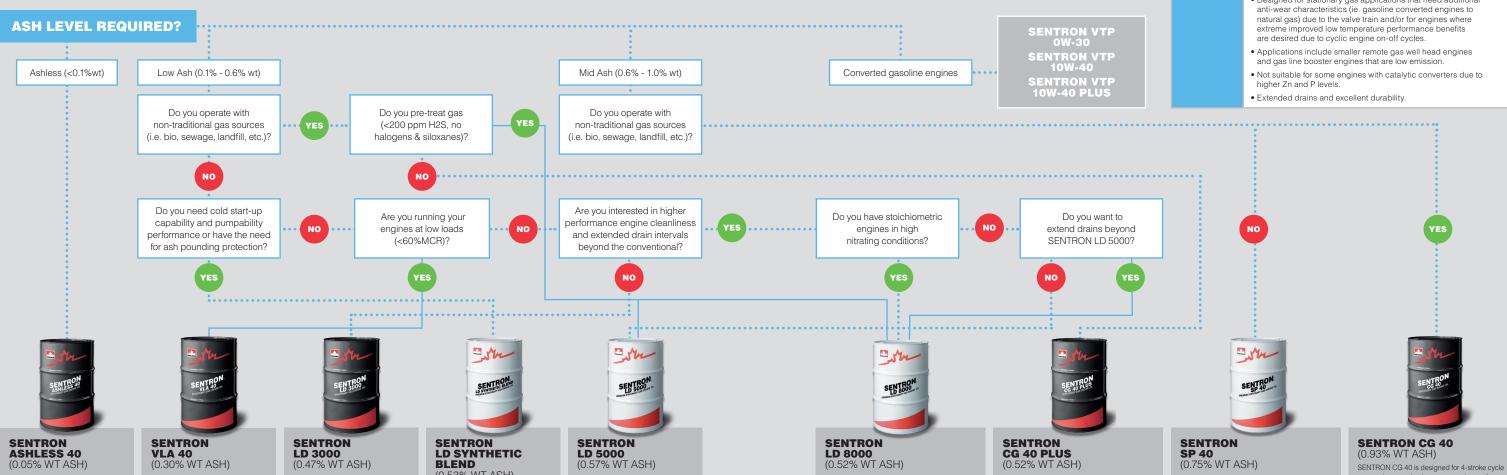

st is sensitive to elevated Zinc and Phosphorous versus conventional SGEO Zn and P levels. 0.58% wt ash. • All the features of SENTRON VTP 0W-30 formulated for use in cold climates. Ideal for extreme cold starts/cold flow pumpability (<-35°C/<-31°F).</li> Not recommended for certain engines fitted with catalytic converters: especially if catalyst is sensitive to elevated Zinc and Phosphorous versus conventional SGEO Zn and P levels. • 0.68% wt ash. Designed for stationary gas applications that need additional anti-wear characteristics (ie. gasoline converted engines to natural gas) due to the valve train and/or for engines where extreme improved low temperature performance benefits are desired due to cyclic engine on-off cycles. • Applications include smaller remote gas well head engines



#### SENTRON ASHLESS 40 is

recommended primarily for 2-stroke cycle gas engines but may be used in certain 4-stroke cycle gas engines SENTRON ASHLESS 40 minimizes combustion chamber and spark

Minimizes port plugging.

SENTRON VLA 40 is a "very" low-ash stationary gas engine oil, specifically designed for engines running at low loads (<60% MCR)

SENTRON VLA 40 is formulated with a very low ash content to address issues observed with low loaded engines such as increased oil consumption build up which leads to spark plug

SENTRON LD 3000 provides

extended oil life and excellent control of engine deposits, even when there is a need for added high temperature

Excellent high temperature control of varnish deposits to minimize valve sticking issues.

mmended for use in 4-stroke and some 2-s