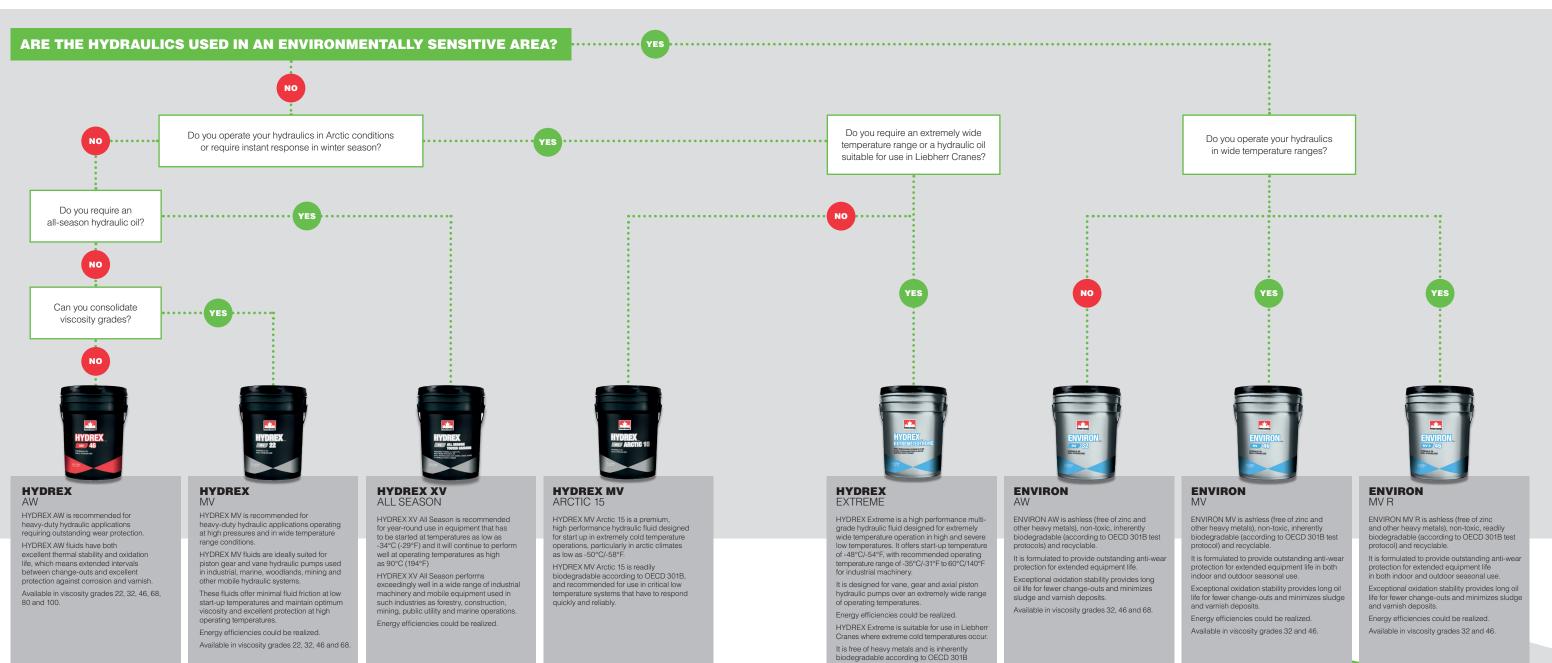

# COMMERCIAL TRANSPORTATION HYDRAULIC FLUIDS

#### **PERFORMANCE BENEFITS**

- HYDREX™ AW are premium performance, long-life anti-wear hydraulic fluids.
- HYDREX MV fluids are designed for use in wide temperature ranges.
- HYDREX XV All Season is recommended for year-round use in equipment that must perform in both low and high temperature ranges. Potential energy efficiencies could be realized with product versus monograde products.
- ENVIRON™ AW monograde hydraulic fluids are designed for use in equipment used primarily in environmentally sensitive areas.
- ENVIRON MV multigrade fluids are inherently biodegradable, designed for year-round use in equipment operating in wide temperature ranges.
- ENVIRON MV R multigrade fluids are readily biodegradable, designed for year-round use in both mobile and stationary hydraulic systems operating in wide temperature ranges, particularly in environmentally sensitive areas.
- Please refer to the Tech Data sheets for a complete listing of the OEM approvals for HYDREX and ENVIRON.