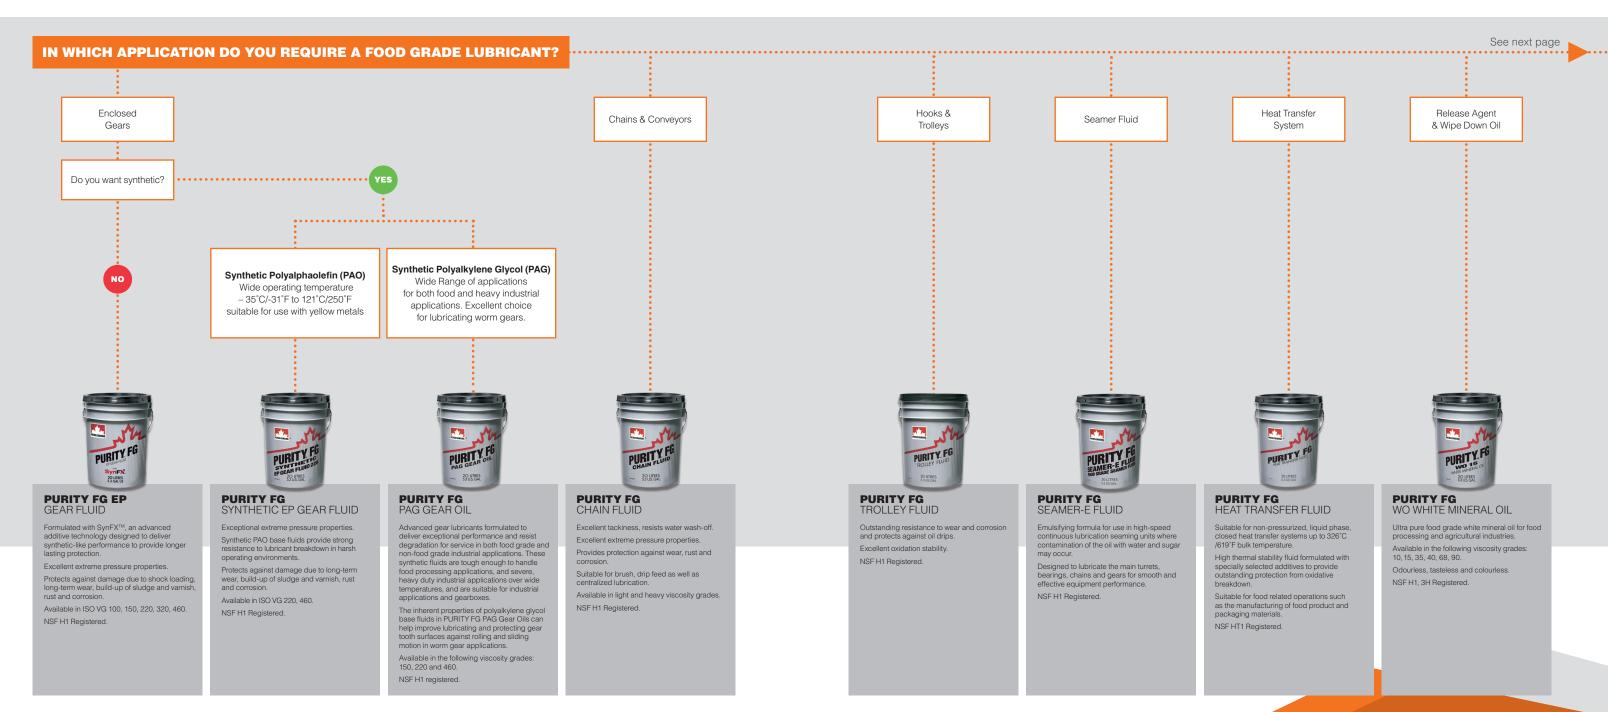

d for incidental food contact, acceptable for use in food processing facilities, and have Kosher Pareve and Halal certifications or permitted in Kosher food processing plants.
- PURITY FG lubricants are a perfect fit for Hazard Analysis and Critical Control Point (HACCP) and Good Manufacturing Practice (GMP) plans.
- Provides industrial strength lubricant protection in food processing operations throughout the plant, even in the most severe applications.
- Specially formulated to deliver long life and excellent wear protection in food processing applications for fewer production disruptions and higher productivity.
- Majority of products are certified ISO 21469.
- For a complete list of food industry registrations and credentials contact your local Petro-Canada Lubricants Representative.



## FOOD GRADE LUBRICANTS



## FOOD GRADE LUBRICANTS

#### **PERFORMANCE BENEFITS**

- PURITY™ FG Greases resist water washout, water jet spray and most sterilizing chemicals used in cleaning.
- Products exhibit good low temperature pumpability.
- PURITY FG Greases have effective anti-wear and EP properties and protect against rust and corrosion.
- Specially formulated to deliver excellent performance and food grade purity (NSF H1) under the highly demanding conditions of food processing operations.
- PURITY FG2 Clear and PURITY FG1 are recommended for the greasing systems in canning and bottling operations found in the beverage industry.



MICROL™ MAX is an antimicrobial product preservative



# MACHINE LUBRICANTS & FLUIDS

#### **MACHINE TOOL AND SLIDEWAY LUBRICANTS**

| Application