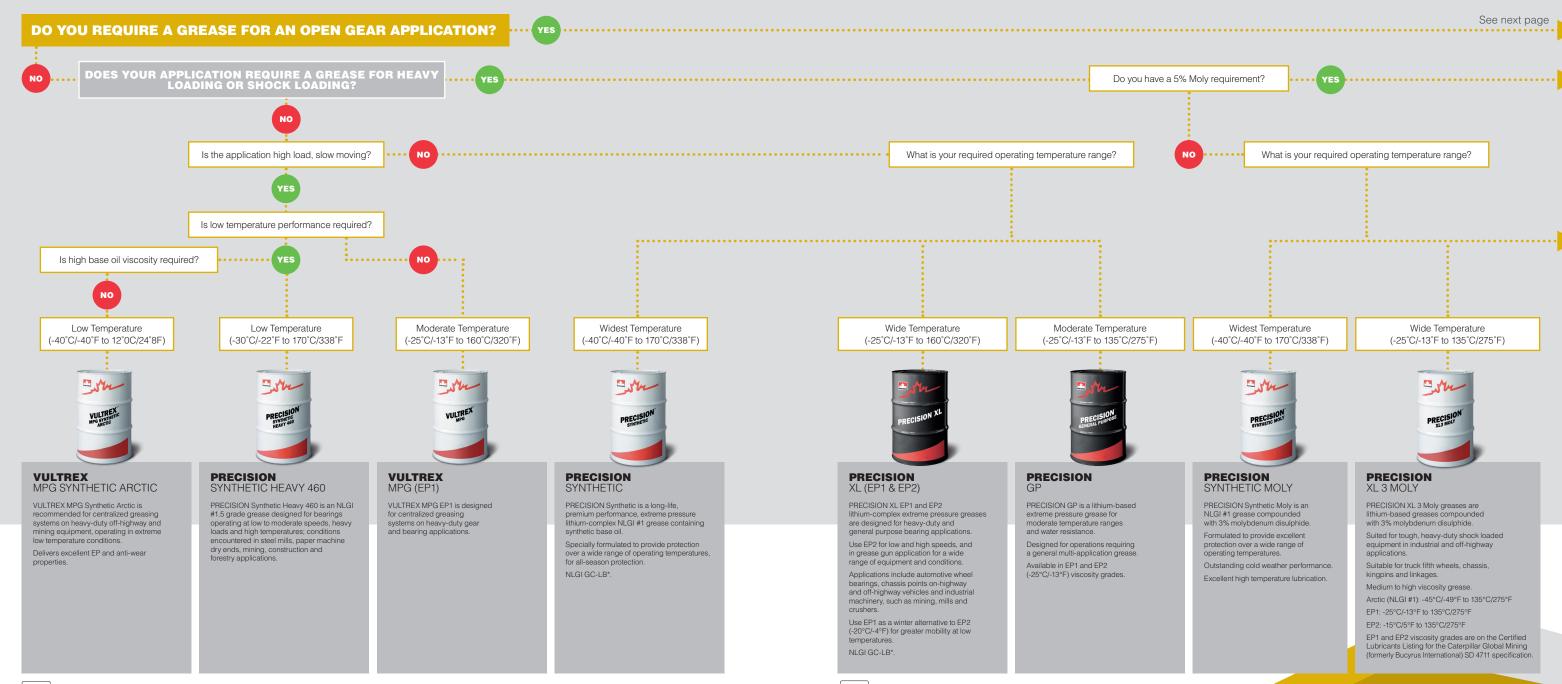

d in open pit mining.
- VULTREX MPG and G-124 greases provide excellent lubrication for off-road equipment, resulting in outstanding service life and longer equipment protection.
- VULTREX GEAR SHIELD<sup>†®</sup> NC provides lubrication of open gear sets, including Autogenous, SAG, ball and rod mills.
- PRECISION™ greases can last up to 3 times longer in performance tests (according to standard test method for Life Performance of Automotive Wheel Bearing Grease ASTM D3527) than leading competitor brands, while providing advanced protection and helping to lower maintenance costs.
- PRECISION XL EP1 and EP2 greases are versatile, premium performance, long-life, lithium-complex greases.

†® Gear Shield is a registered trademark of Petron® Corp.; Petro-Canada Lubricants is a registered user



\* These greases meet the NLGI Automotive Service Classification GC-LB for wheel bearing and chassis lubrication

30

\*These greases meet the NLGI Automotive Service Classification GC-LB for wheel bearing and chassis lubrication.

Note: Temperature ranges listed are "operating temperatures.



Note: Temperature ranges listed are "operating temperatures."

# **SPECIALTY**GREASES

#### **ROCK DRILL FLUIDS + DRILLING GREASES**

| Application              | Product                              | Color | Performance Features